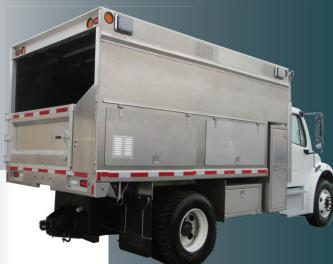

# **Aluminum / Steel Chipper Bodies**

Fully enclosed chipper specific or add a removable chipper lid to a dump body for seasonal flexibilty.

**Hybrid Landscape Dump Body** Rigid steel landscaping dump body with the advantage of lightweight aluminum folding sides and tailgate.