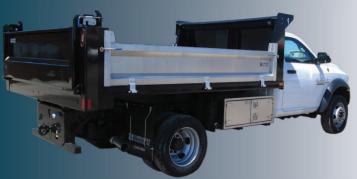

### **Steel Landscape Dump Body**

Cost effective solutions for transporting landscape material and/or construction debris. We build strong, heavy duty dump bodies, for a tough environment. Underbody and front mount hoists able to raise loads up to 30,000lbs.