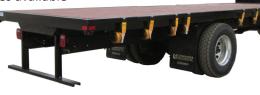

only limited by your imagination

### **Steel Landscape Dump Body**

Cost effective solutions for transporting landscape material and/or construction debris. We build strong, heavy duty dump bodies, for a tough environment. Underbody and front mount hoists able to raise loads up to 30,000lbs.

# **Aluminum / Steel Chipper Bodies**

Fully enclosed chipper specific or add a removable chipper lid to a dump body for seasonal flexibilty.



**Hybrid Landscape Dump Body** Rigid steel landscaping dump body with the advantage of lightweight aluminum folding sides and tailgate.



### **Service Body**

Custom designed cabinets mounted to truck chassis. Cabinets can be equipped with pull out drawers, fixed or adjustable shelves.

### **Flat Beds**

Both steel and aluminum flatbed bodies available



## **Aluminum Landscape Dump Body**

Lightweight bodies ideal for transporting landscape material and/or construction debris.